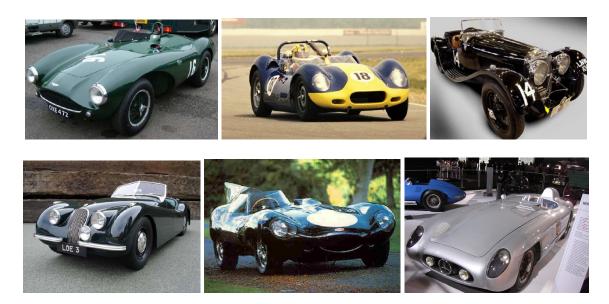

The Coupe is the next logical progression in the development of a range of retro road models from the golden age of sports car racing. It is a matter of company policy to gradually augment the C Type and C Type Coupe over the year with the following: